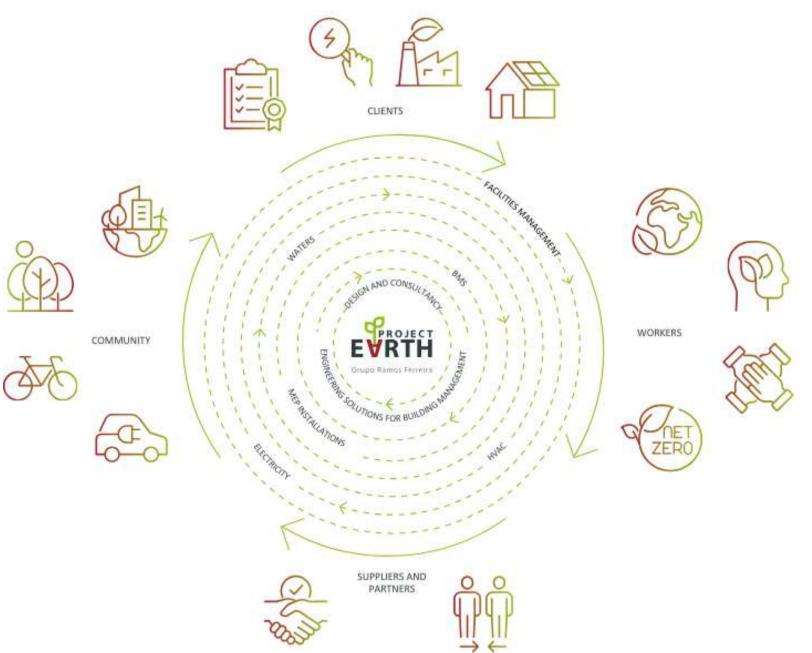

# Earth Commitment.

Our sustainability strategy incorporates the 17 Objectives of Sustainable Development approved by the UN.

In the 2023-25 period, the measures to be implemented are defined, divided into 3 aspects:

- Operation
- Earth Project
- Extra-Operation

The objective is simple: We intend to leave a positive mark on the world, improving it.

## SUSTAINABLE GOALS

Grupo Ramos Ferreira

Project Earth follows and materializes our sustainability strategy for the coming years, in accordance with the Sustainable Development Goals. This is how we, together, embrace and build a more sustainable future.

#### Grupo Ramos Ferreira

Reduction of energy bills through measures that reduce consumption and eliminate energy waste.

Involvement and commitment of facility users to sustainability issues.

Reduction of energy dependence on the national electricity grid through local production of green energy (moving towards energy selfsustainability).

Reduction of the ecological footprint through the use of available natural resources (sun, wind, rainwater).

Reduction of maintenance costs.

Contribute to the supply chain – suppliers with carbon neutrality objectives.

Process automation – Intelligent building control.