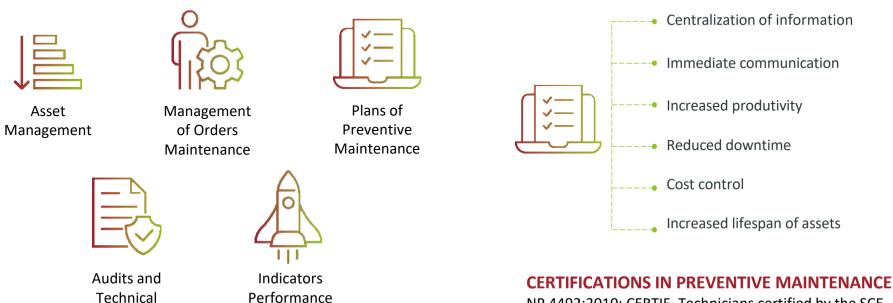

## **MEP Installations**

The Specialized Installations we carry out cover different areas, always with comprehensive solutions for each one. Our engineering teams and technicians are supported by advanced software and construction management methodologies. The ability and readiness to address all challenges in installations are fundamental components of our approach. Specialized installations in any area are based on a robust integrated management system. All geared towards total customer satisfaction, with a focus on the life cycle, sustainability, and the planet.

## **Facilities Management**

The Ramos Ferreira Group ensures the maintenance operation of various types of facilities and provides support in all areas of Special Installations in the different markets where it is present. We can carry out maintenance contracts or provide ad-hoc interventions.

#### **BENEFITS OF PREVENTIVE MAINTENANCE**

Our Technical Maintenance teams are trained and certified to perform and monitor various preventive maintenance tasks according to the type of equipment and geographical location. The management of all information is centralized digitally.

#### **HOW WE ACT**

NP 4492:2010; CERTIF, Technicians certified by the SCE - Building energy certification system.

Studies