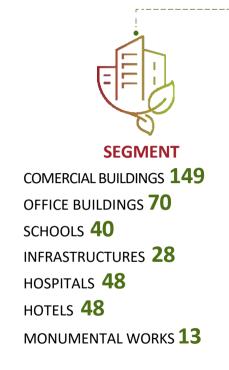

# **Empowering** engineering

WORKS NUMBERS BY:

#### COUNTRY

SÃO TOMÉ AND PRÍNCIPE 1 UNITED KINGDOM 1 PORTUGAL 260 NETHERLANDS 2 MOZAMBIQUE 3 MOROCCO 1 GHANA 2 FRANCE 1 DENMARK 5 BÉLGICA 1 ARGENTINA 1 ALGERIA 9 ANGOLA 83 CHILE 1 LUXEMBOURG 1

COMPETENCE AREAS DESIGN 10 ELETRICITY 192 HVAC 150 TELECOMMUNICATIONS 133 BMS 93 SECURITY 132 WATER AND SEWAGE 31 ELEVATORS 3 GAS 3 MAINTENANCE 14 PROJECT FARTH 2