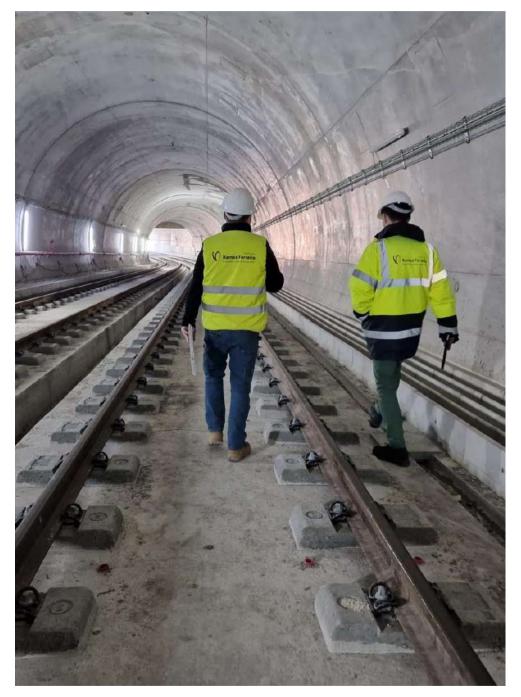

### **Porto Metro – Yellow Line and Circular** Line

Portugal

Conclusion Year • In progress

**Client** • EFACEC / Jayme da Costa / Sisint

**Services** • MEP Installations

### Rehabilitation of the Beira Alta Railway -Santa Comba Dão - Mangualde Section

| <b>.</b>                      |
|-------------------------------|
| Portugal                      |
| Conclusion Voor a In prograss |
| Conclusion Year • In progress |
| Client • Sacyr Somague        |

. .

Services • MEP Installations

### **Copenhagen Metro**

Denmark

Conclusion Year • In progress

Client • Efacec

Services • MEP Installations

 $\mathbf{v}$ 

Ramos Ferreira