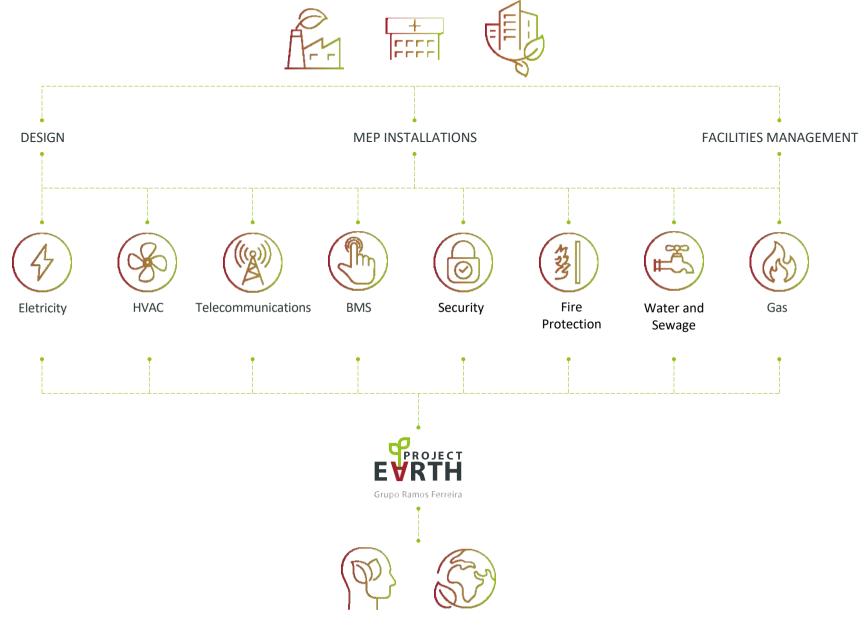

## **MEP Installations**

The Specialized Installations we carry out cover different areas, always with comprehensive solutions for each one. Our engineering teams and technicians are supported by advanced software and construction management methodologies. The ability and readiness to address all challenges in installations are fundamental components of our approach. Specialized installations in any area are based on a robust integrated management system. All geared towards total customer satisfaction, with a focus on the life cycle, sustainability, and the planet.

НУАС

Telecommunications

BMS

Security

Fire Protection

Water and

Sewage

Gas

## **Facilities Management**

The Ramos Ferreira Group ensures the maintenance operation of various types of facilities and provides support in all areas of Special Installations in the different markets where it is present. We can carry out maintenance contracts or provide ad-hoc interventions.