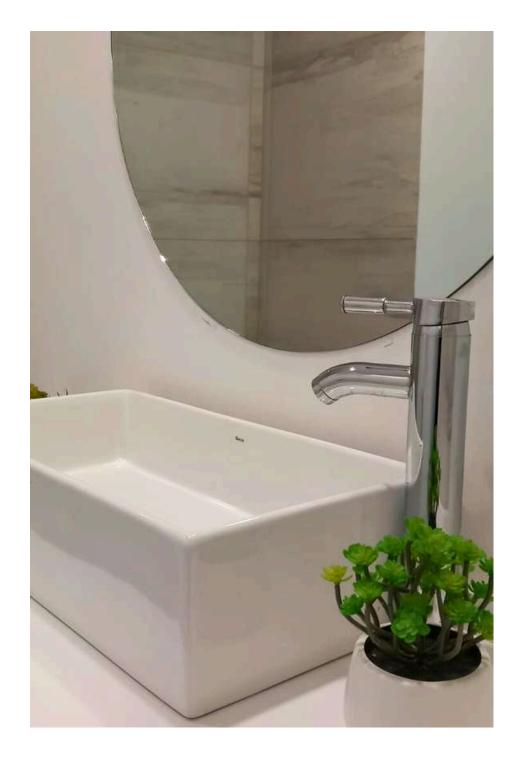

#### **Characteristics**:

WC with ceramic coating and white laminated MDF furniture under washbasin; Pantry equipped with furniture in white laminated MDF; White marble countertop Namibe; Huambo gray granite sills; Pre-installation for washing machine and refrigerator; Led lightning; TV and Internet signal infrastructure.

#### **Equipments**:

Air conditioning; Accumulator heater for water heating; Stove; Exhaust fan.

#### Floor:

Ceramic flooring.

(Shopping View)

(Sea View)

Example of TO typology

 $\nabla \Delta \nabla \Delta$ 

 $\nabla \Delta \nabla \Delta$ 

MIXCENTER TALATONA