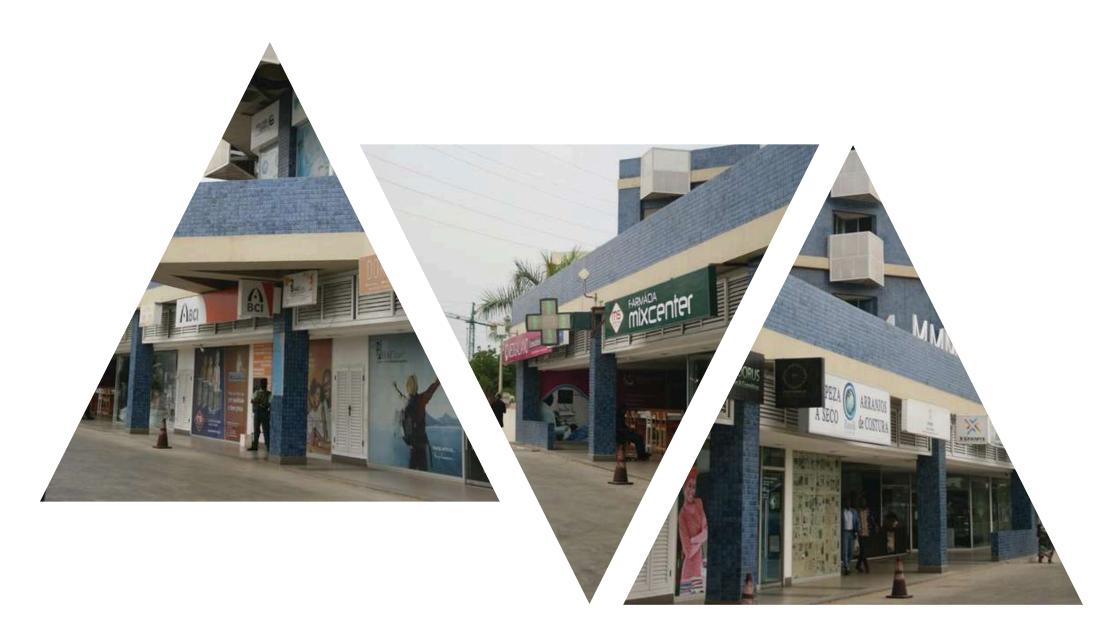

# EVERYTHING AT HAND, IN ONE PLACE $\Delta$

The Mix Center Talatona building was designed to be a multi-use structure, with organized spaces for commerce and housing. It has parking spaces, elevators, generators, water tank, and 24-hour security. It currently offers services such as pharmacy, gym, clinic, cafes, restaurants, bank branches, currency exchange bureaus, beauty salon, laundry, clothing stores, offices and others.