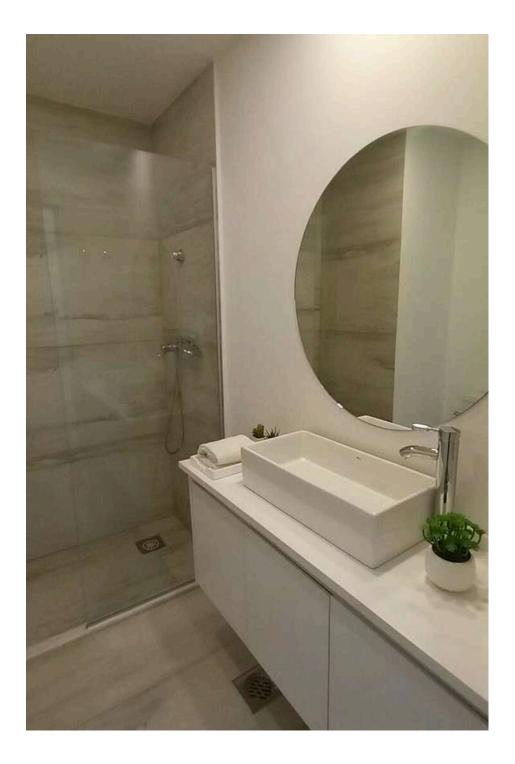

#### **Characteristics**:

WC with ceramic coating and white laminated MDF furniture under washbasin; Pantry equipped with furniture in white laminated MDF; White marble countertop Namibe; Huambo gray granite sills; Pre-installation for washing machine and refrigerator; Led lightning; TV and Internet signal infrastructure.

#### **Equipments**:

Air conditioning; Accumulator heater for water heating; Stove; Exhaust fan.

#### Floor:

Ceramic flooring.

(Shopping View)

(Sea View)

Example of TO typology

 $\nabla \Delta \nabla \Delta$ 

 $\nabla \Delta \nabla \Delta$ 

MIXCENTER TALATONA