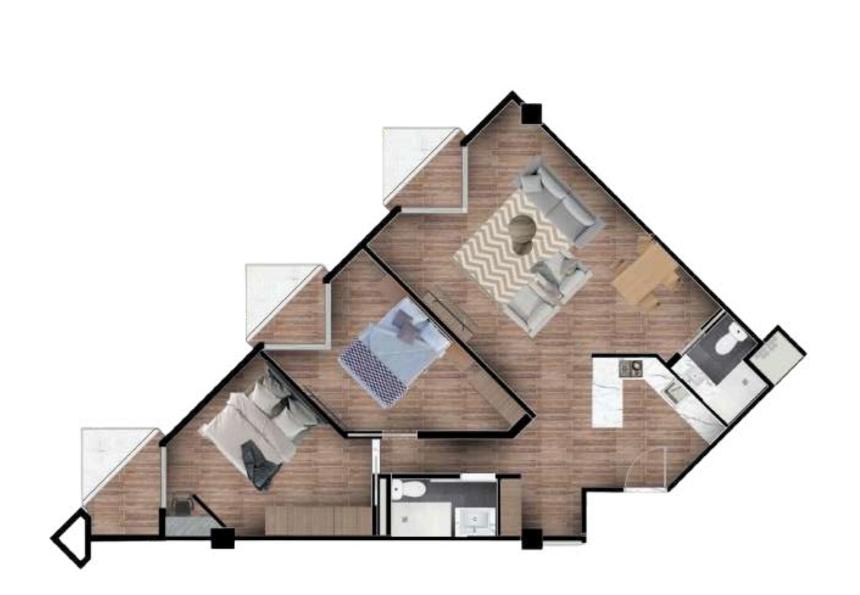

# Your new home deserves comfort like this. $\boldsymbol{\nabla}$

2

The building offers TO, T1 and T2 apartments. Living at Mix Center Talatona means having all the amenities and equipment in your new home.

#### Floor:

Ceramic flooring.

(Shopping View)

(Sea View)

Example of TO typology

 $\nabla \Delta \nabla \Delta$ 

 $\nabla \Delta \nabla \Delta$ 

MIXCENTER TALATONA

## FIND THE APARTMENT YOU NEED AND TAILORED TO YOUR LIFE.

**NOTE**: in the images shown, the decoration and furniture are for illustrative purposes only.

+244 942 517 485 / +244 936 074 063

@ comercial.mixcenter@ramosferreira.com