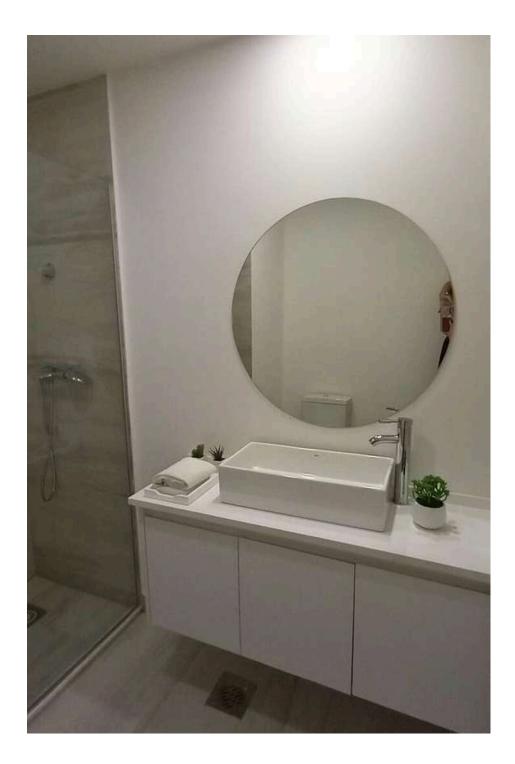

#### **Characteristics**:

WC with ceramic coating and white laminated MDF furniture under washbasin; Pantry equipped with furniture in white laminated MDF; White marble countertop Namibe; Huambo gray granite sills; Pre-installation for washing machine and refrigerator; Led lightning; TV and Internet signal infrastructure.

#### **Equipments**:

Air conditioning; Accumulator heater for water heating; Stove; Exhaust fan.

#### Floor:

Ceramic flooring.

(Shopping View)

(Sea View)

Example of TO typology

 $\nabla \Delta \nabla \Delta$ 

 $\nabla \Delta \nabla \Delta$ 

MIXCENTER TALATONA